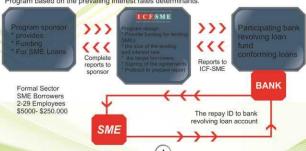

he continued success of this company in implementing to SME lending programs, which have become one of the most important topics of interest to all governments of the world because of their significant impact on the stability of the economic and social and political situations alike.

As a contribution from our company to ease the pressure on borrowers and beneficiaries from our honorable people, we always strive to provide the best alternatives for the purpose of achieving the benefit to the largest possible number of people and to achieve social justice. It was decided to reduce the management fees charged by the company on allocations of the two Tijara and Inma' grants from 4% to 3% and 1.5% for the Vulnerable Groups Support Program based on the prevailing interest rates determinants.





#### Review of main results

The size of the registered syndicated loans portfolio as of 31/12/2013 reached (62) million dollars, with an increase of 42% from the last year. The number of total loans stood at 3900 recording an increase of 40% from 2012. The size of the participation of the shareholding banks reached at the end of 2013 (16.7) million dollars, recording an increase of 81% from the last year where banks opted to increase their on-lend funds. It should be noted that the results have indicated a slight rise compared to previous years, due to the lack of new sources of finance, where it was expected that the company gets new funds from government institutions for use in the company's programs of community banking, but unfortunately this has not happened because of the instab