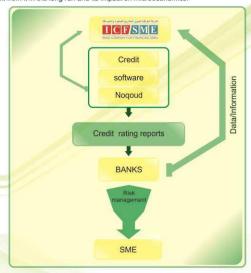

n and way of using.

Since 2011, the Iraqi Company for Financing Small and Medium Enterprises has designed Nuqood program which is a specialized program for the follow-up of loans granted under the company's program and electronically assessing the lending operations in accordance with the implementation of company's policies and agreements with the shareholder banks to. In 2013, the program has been upgraded to enable the company's shareholder banks to assess the credit risks based on clients with whom there had been previous dealings through other banks in an electronic form and by entering the name or civil status ID of the client. The enclosed graphics illustrate the mechanism by which the system is operated and how to benefit from it in the long run and its impact on microeconomics.





## An overview of the beneficiaries and the flow of data



## Interest earned on long-term system of money





## Money management

What the company has the possibility of art and technology has enabled it to manage and distribute the money according to the curricula of service banking commissions paid administrative collected for this service from international organizations, donors and sponsors and implementing these programs.

## Consulting and Training

Where he became the company's skilled staff can provide financial advisory services and technical private banks and lending units and the latest scientific methods, as well as opening opportunities for cooperation between the Iraqi private banks and investors in the process of obtaining financing in bank loans or deposits and inve