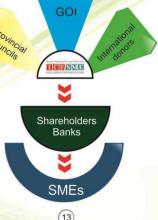

ies for cooperation between the Iraqi private banks and investors in the process of obtaining financing in bank loans or deposits and investments.



Consulting and courses Training for banks

Management programs (International Red Cross)

Credit information
To shareholders





## How we work

Iraqi Company for Financing SMEs operate as a financial institution and a median directed funding from international organizations and the government, investors and the provincial councils to several commercial banks Iraqi special contribution in the company and thus submitted to the small and medium enterprises in the form of loans contribute to the support of their projects and development. And below shows the structure of the work between the company and the funding agencies and key partners.







#### Network lending Iragi Company for Financing SMEs Ltd.

Contributed to private banks to contribute to the company Pettmtellna in all 18 Iraqi provinces have provided banks contribute loans to all areas through a network of branches owned, which amounted to 99 branch for 8 banks contribution, thus providing opportunities and access the company's programs to all of Iraq's provinces with the ambition to continuously achieve stretch wider in the future.

# Network lending Iraqi Company for Financing SMEs Distribution of lending activity in the bank's 99 branch banks 8 in 18 provinces





## Geographic Extension

The existence of collective representation in all Iraqi provinces has provided banks to contibute to our company loans to all areas through a network of branches owned. And if