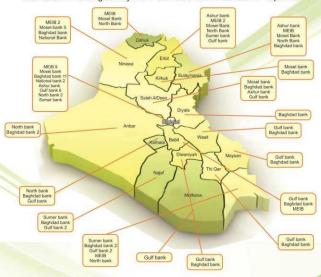

وسام نوري سكمن المدير المفوض

و انتا إمناسية اصدار التقرير السنوي الخامين نؤك استمر ان نواح هذه الشركة في تنقيذها لبر لمح اقــر اضن المشاريع الصغير، دو المقرسطة التي اصبحت من اهم الموضو عات التي يهتر بــها كل حكومات العالم لما لها من تأثير. كبير في استقر از الاوضاحا الاقتصاديه والاجتماعه والسياسية على حد مواء.

واسهاما من شركتنا في تخفيف الضغط على المقترضين والمستفيدين من ابناء شعبنا الكريم فاتنا نسعى دائما الى تقديم افضل البدائل لغز من تحقيق الاستفادة لاكبر حدد ممكن وتحقيق العدالة الاجتماعية فقد تقرر تخفيض الرسوم الادارية التي تتفاضاها الشركة على التخصيصات الخاصة بعنصة يتجارة واتماء من £ % إلى ٣ % وبالنسبة السرنامج دعم المجاهي المحرومة و ١ % بناء على محددات اسعار القائدة السائدة.

#### مراجعة النتائج الرئيسية

لقد بلغ حجم محفظة القروض التجميعية المسجلة كما في ٣١/١٢/٢٠ (٢٦) مليون دو لار بزيادة قدر ها ٤٢ % عن العام الماضي. اما عدد القروض الإجماليه فقد بلغ ١٩٠٠ قرض اي بزيادة قدرها ٤٠ % عن عام ١٢ - اما حجم المشاركة من قبل المصارف المساهمة فقد بلغ في نهاية عام ٢٠١٣ ( ١٦،٧٠) مليون دو لار اي بزيادة قدرها (٨٨) عن العام الماضي حيث اعتمدت المصارف المساهمة في زيادة قروضها برفع نسبة الشاركة في القرض.