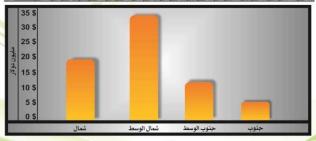

| -      | -3  | 72     | 3      |       | -      | 21    | 2   | -      | -   |       | -   |       | 100  | -       | 100 |       |           | 94       |                              |
| Basrah       | - 4    | 4   | 464    | 14     | 81    | - 6    | 218   | 8   | 5      | 1   | -     | 14. |       | 1    | 247     | 19  | -     |           | 1,015    | 4                            |
|              |        | -   |        | -      | -     |        | -     | -   |        | -   | -     | -   |       | -    |         | -   |       |           | \$3,591  | 3,834                        |
| otal         | 10,520 | 753 | 6,710  | 317    |       | 251177 | 6,265 |     | 10,143 | 623 | 9,147 | 711 | 1,810 |      | 11,905  | 741 | 2,134 |           | 360,305  |                              |





#### الغنات المستغيدة من قروض الشركة العراقية لتمويل المشاريع الصغيرة والمتوسطة المحدودة

صممت الشركة العراقية لتمويل المشاريع بر امجها لدعو وخدمة جميع فئات المجتمع من خلال تقديم قروض تساهم في انشاء مشاريع جيدة او اعادة تشغيل مشاريع توقفت تنجهة الطروف قسرية وقد استطاعت الشركة ومن خلال شبكة المصارف التابعة لها من الوصول الى اعليه فئات المجتمع والتي شملت (معيلة منزل ، النساء ، المهجرين ، و الشباب ) وقد كانت تناتج هذا البرنامج خلق قروض بقيمة اكثر من 60 مليون دولار وتوفير فرص عمل مباشرة وغير مباشرة جديدة بلغت ٢٣،٩٥٧ فرصة عمل وكما يوضح الجول انذاه ;

| فرص عمل<br>غير مباشرة | فرص عمل<br>مباشرة | ميلغ القروض<br>المنوحة | عدد<br>القروض<br>المنوحة | الفئات     |
|-----------------------|-------------------|------------------------|--------------------------|------------|
| 1737