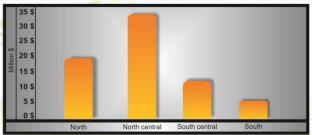

Dhi Qar      | - 14  | -    | 154   | 8   | 72   | 18    | 2,026 | 43      |            |       |       | -     |       |     |        | -   |       | 1   | 2,253    |                             |
| Mesan        |       | -    | 72    | 3   |      | -     | 21    | 2       |            | -     |       |       |       | -   |        |     |       | -   | 94       | -                           |
| Basrah       | (4    | - 6  | 464   | 14  | .01  | 6     | 218   | 8       | 5          | 1     | - 4   | -     | - 4   |     | 247    | 19  | - 4   | -   | 1,015    | 41                          |
|              |       |      |       |     |      |       |       |         |            |       |       |       |       |     |        |     |       |     | \$3,591  |                             |





#### Beneficiaries of loans Iraqi Company for Financing SMEs.

Iraqi Company for Financing projects designed programs to support and serve all segments of society through the provision of loans contribute to the creation of new projects or re-run projects stopped as a result of coercive circumstances, the company and through a network of affiliated banks have access to most of the community groups, which included (family breadwinner home, women, displaced people, and young people) The results of this program is the creation of loans worth more than \$ 60 million and provide jobs directly and indirectly amounted to 22 925 new jobs, and as shown in table below:

| Beneficiaries               | Loans<br>No. | Value of<br>Loans | Direct<br>Jobs | Indirect<br>Jobs |
|-----------------------