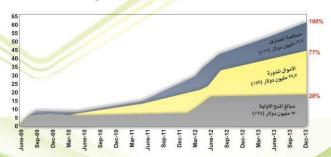

و بمناسبة مرور خمسة سنوات على تأسيسها فاننا نفتخر بـأن مصار فنا المساهمة الان هي المصارف التي تتميز في تنفيذ بر زنامج الشركة الخاص بتمويل المشاريع الصغيرة و المتوسطة حيث تم منح ما يقار ب ٢٩٠٠ قرض ويحفظة أقر اضية تقدر ب ( ٢٦ مليون دو لار ) وبتشغيل ما يقارب ٢٠٠٠ وظيفه مباشر و وغير مباشرة.