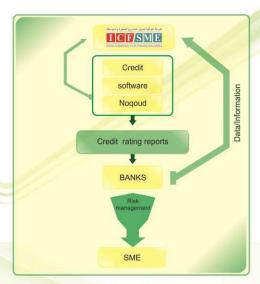

بادل المعلومات الانتمانية

اهم ما يعيز العمليات المصر فية هو السرعة والذقية والكشوفات الحسابية والاحتصانية وان ذلك يتطلب انظمة تتلائم مع نوع النشاطو كمية المعلومات وكيفية الاستفادة منها.

ومنذُ عالم ٢٠٦١ قامتَ الشّركة العراقية لتُمويل المشاريع الصغيرة والمتوسطة بتصميم برنامج ( نقود) و هو برنامج متخصص لمتابعة القروض المعنوعة على برنامج الشركة وتغييم عمليات الاقراض بشكل الكثروني بسايتفق مع تنفيذ سناسات إنقاقات الشركة مع المصارأ في المساهمة .

و في عام آ۲۰۱ ثم تطوير البرنامج ليبكن المصارف المساهمة بيرنامج الشركة من تقييم المخاطر الانتمائية المبنية على عملاء ثم التعامل سابقاً معهم عن طريق مصارف اخرى بشكل الكثروني و عن طريق انخال اسم او رقم هوية الاحوال المننية للعميل.

والمخطِّطاتُ المرفقة توضح الالية التي يعمل بها النظام وكيف تتم الاستفادة منه على المدى البعيد وتأثير ها على الاقتصاد الجزئي.





#### نظرة عامة عن المستغيدين و تدفق البيانات



#### الغواند المتحققة على المدى البعيد من نظام نقود





#### ادارة الاموال

ان ما لذى الشركة من امكانية فنية و تقنية مكنها من القيام القيامة عندمية القيام المنافقة المنافقة المنافقة المنافقة المنافقة المنافقة المنافقة لهذه المناطقة والجهات المائد

#### الاستشارات و التدريب

حيث أصبح للشركة كادر متمكن يستطيع تقديم الخدمات الاستشارية المالية و الفئية المصارف الخاصة و وحدات اقراضها و باحدث الطرق العلمية و كذلك أتتح فرص التعاون بيون المصارف العراقية الخاصة و بين المستثمرين في مجال عملية الحصول على تعولي بشكل قسر وض مصرفية او ودائع و استثمارات.



استشارات و دورات تدريبية للمصارف

> معلومات ائتمانية للمساهمين

ادارة برامج ( الصليب الاحمر الدولي )





#### كبيث نعييل

تعمل الشركة العر اقية لتمويل المشاريع الصغيرة و المتوسطة كمؤسسة مالية وسيطة