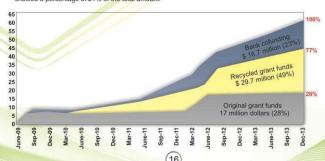

.440.452        | 1712           | 2568             |
| Total                       | 3834         | 60.394.837        | 9170           | 13755            |



### lending program Results

After five years in the area of lending to small and medium-sized company enterprises, the Company, thanks to the efforts of the employees and participants in the program, managed to reach a loan portfolio worth more than (62 million dollars), which illustrates the recycling of funds received during the period in question, as shown in the chart below:

Where the amount of the grant received represents 38% of the portfolio, and the recycling percentage represents 41% of the overall portfolio, while the overall rate of participation by the shareholder banks showed a percentage of 21% of the total amount.





## Success Stories

1

Ayad Shukur Mahmoud is in his fifties. He applied to the Iraqi Company to get a loan for the expansion of his project where he works as a baker and provides for his 7-member family after the difficult circumstances he faced in obtaining a capital to start up his business. After receiving a loan of \$ 5000 dollars from Ashur Bank's Tikrit branch, he was able to achieve his dream of running his own business.



2

Mostafa Kamel Ali, 25, a simple and distinguished young man with a scientific experience, had applied to Iraqi Company to get a loan for the opening of a computer center so that he can have a steady source of income, after he was jobless due to lack of employment opportunities in the country. He received a 12000-dollar loan from the North Bank to open his