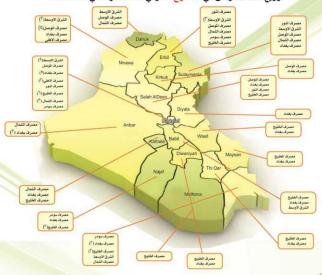

مويل من المنظمات الدولية والمكرومة والمستثمرين ومجالس المحافظات الي عدة مصارف تجارية عراقيية خاصة مساهمة في الشركة وبالتالي تقديمها الى المشاريع الصغيرة و المتوسطة على شكل قروض تسهم في دعم مشاريعهم وتطوير ها. و يبين انتاه هيكل المعل بين الشركة وجهات التمويل والشركاء الرئيسيون .







#### شبكة اقراض الشركة العراقية لتمويل المشاريع الصغيره والمتوسطة المحدودة

ساهمت المصارف الخاصة الساهمة في الشركة بتمثيلنا في كافة المحافظات العراقية الـ ١٨ فقد قمت المصارف المساهمة فروضا الى كافة المناطق من خلال شبكة الفروع التي تمثلكها والتي يلغت ٩٩ فرع لـ ٨ مصارف مساهمة ، مما يوفر فرصه وصول بر امج الشركة الى جميع محافظات العراق مع طموحنا المستمر في تحقيق امتداد أوسع في المستقبل.

#### شبكة اقراض الشركة العراقية لتمويل المشاريع الصغيرة و المتوسطة توزيع نشاط الاقراض في ٩٩ فرع مصرفي لـ ٨ مصارف في ١٨ محافظة





#### الامتداد الجغرافي

بوجود تمثيل جماعي في كافة المحافظات العراقية فقد قدمت المصارف المساهمة في شركتنا قروضنا الى كافة المناطق من خلال شبكة القورع التي تمتلكيا، وعلى كل حال، فقد تركز ٨٠/٥٠ من القروض المصروفة في محافظات الشمال و شمال وسط العراق، تتيجة وعي المواطنين بالنظام المصر في وكيفية الاستفادة منة نتوقع تحقيق أمتداد أوسع طالما أن المصارف تتوطأ كل تدريجيا في قطاعات جديدة .

جدول توزيع قروض الشركة العراقية لتمويل المشاريع الصغيرة والمتوسطة على فروع المصارف في المحافظات كما في تهاية تحيير 2013 بالإلى 2013 بالإل

|              | 110000 | 100 | 100000 | PERMIT | 10000 |        |       |     | 2013   |     |       |     |       |      | 1077000 | 101 | 27.00 | Paris III | 207      | ** *                         |
|--------------|--------|-----|--------|--------|-------|--------|------