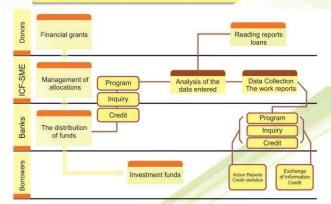

ng Small and Medium Enterprises has designed Nuqood program which is a specialized program for the follow-up of loans granted under the company's program and electronically assessing the lending operations in accordance with the implementation of company's policies and agreements with the shareholder banks to. In 2013, the program has been upgraded to enable the company's shareholder banks to assess the credit risks based on clients with whom there had been previous dealings through other banks in an electronic form and by entering the name or civil status ID of the client. The enclosed graphics illustrate the mechanism by which the system is operated and how to benefit from it in the long run and its impact on microeconomics.





## An overview of the beneficiaries and the flow of data



## Interest earned on long-term system of money





## Money management

What the company has the possibility of art and technology has enabled it to manage and distribute the money according to the curricula of service banking commissions paid administrative collected for this service from international organizations, donors and sponsors and implementing these programs.

## Consulting and Training

Where he became the company's skilled staff can provide financial advisory services and technical private banks and lending units and the latest scientific methods, as well as opening opportunities for cooperation between the Iraqi private banks and investors in the process of obtaining financing in bank loans or deposits and investments.



Consulting and courses Training for banks

Managem